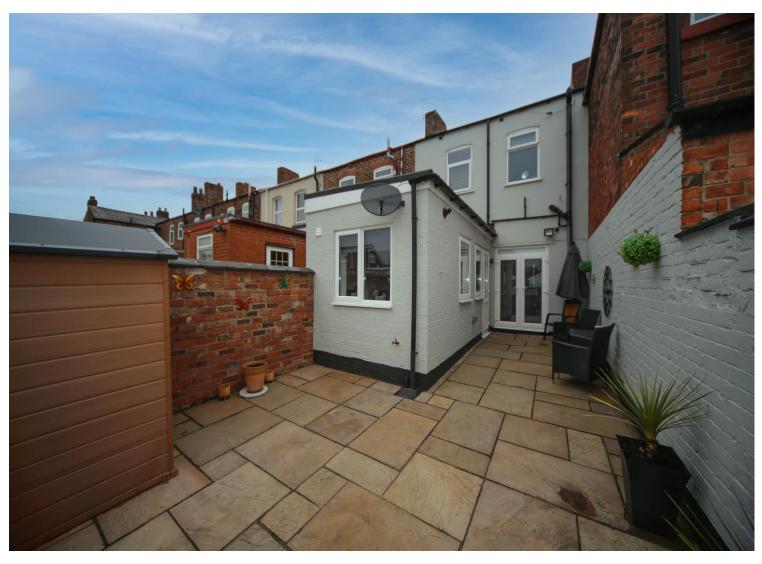

## DESCRIPTION

Ormskirk Road is a truly stunning terraced period property which has been finished to an exceptionally high standard with NO CHAIN. This distinctive home boasts a generous amount of living space with large rooms and beautiful high ceilings. Perfectly presented to enhance the property's original features, this fabulous home presents a very exciting opportunity for first time buyers and families alike. Accommodation highlights include; welcoming reception hallway, spacious lounge, tastefully decorated dining room which flows into the bespoke fitted kitchen with integrated appliances including an oven, hob, extractor hood, To the first floor the landing area gives access to two double bedrooms which both benefit from fitted wardrobes. You will also find the family bathroom with a bath and a walk in shower. Externally this attractive home offers a low maintenance garden to the rear with off-road parking available. To the front elevation you will find a low maintenance garden. Locally the property rests within walking distance to excellent shops and amenities, schools and is only a short drive to major transport links. Early viewings are highly recommended to truly appreciate what this family home has to offer. Council tax Band A. FREEHOLD.