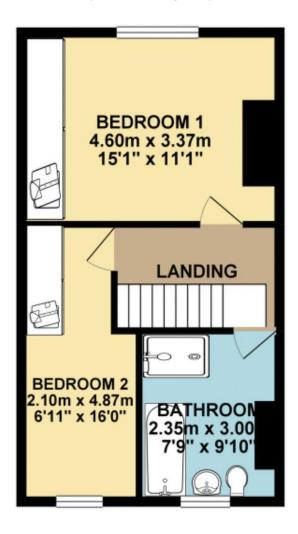

## GROUND FLOOR 46.80 sq. m. ( 503.78 sq. ft. )

## 1ST FLOOR 37.90 sq. m. ( 407.93 sq. ft. )

### TOTAL FLOOR AREA : 84.70 sq. m. ( 911.71 sq. ft. ) approx.

Whilst every attempt has been made to ansure the accuracy of the floorplan contained here, measurements of doors, windows, rooms and any other terms are approximate and no responsibility is blain for any error, omission or mis-statement. This plan is for illustrative purposes only and should be used as such by any prospective purchaser. The services, systems and explainable shown have not been tested and no guarantee as to their openability or efficiency can be given Made with Marrings IRCO20 **Breakey** & Co