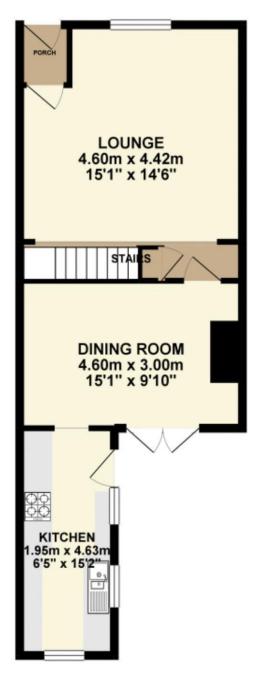

## GROUND FLOOR 46.80 sq. m. ( 503.78 sq. ft. )

## 1ST FLOOR 37.90 sq. m. ( 407.93 sq. ft. )

### TOTAL FLOOR AREA : 84.70 sq. m. ( 911.71 sq. ft. ) approx.

Whilst every attempt has been made to ansure the accuracy of the floorplan contained here, measurements of doors, windows, rooms and any other terms are approximate and no responsibility is blain for any error, omission or mis-statement. This plan is for illustrative purposes only and should be used as such by any prospective purchaser. The services, systems and explainable shown have not been tested and no guarantee as to their openability or efficiency can be given Made with Marrings IRCO20 **Breakey** & Co