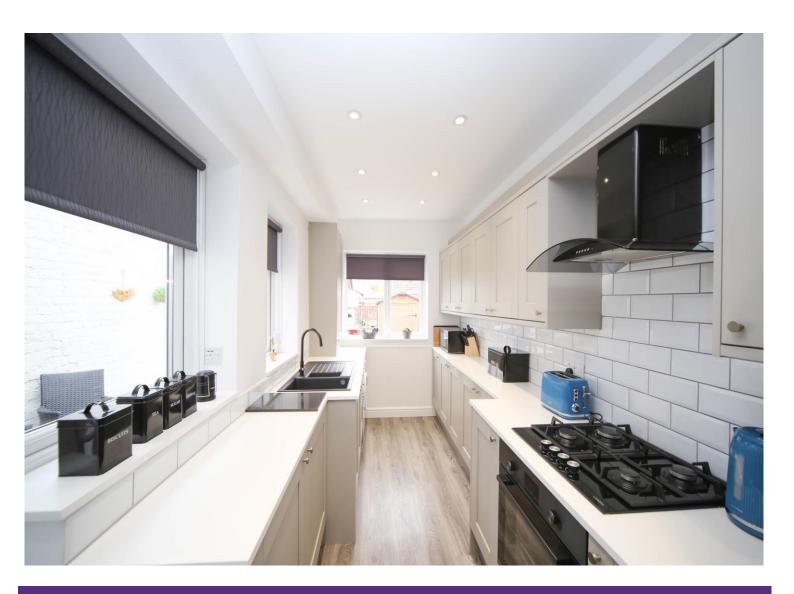

## DESCRIPTION

Ormskirk Road is a truly stunning terraced period property which has been finished to an exceptionally high standard with NO CHAIN. This distinctive home boasts a generous amount of living space with large rooms and beautiful high ceilings. Perfectly presented to enhance the property's original features, this fabulous home presents a very exciting opportunity for first time buyers and families alike. Accommodation highlights include; welcoming reception hallway, spacious lounge, tastefully decorated dining room which flows into the bespoke fitted kitchen with integrated appliances including an oven, hob, extractor hood, To the first floor the landing area gives access to two double bedrooms which both benefit from fitted wardrobes. You will also find the family bathroom with a bath and a walk in shower. Externally this attractive home offers a low maintenance garden to the rear with off-road parking available. To the front elevation you will find a low maintenance garden. Locally the property rests within walking distance to excellent shops and amenities, schools and is only a short drive to major transport links. Early viewings are highly recommended to truly appreciate what this family home has to offer. Council tax Band A. FREEHOLD.